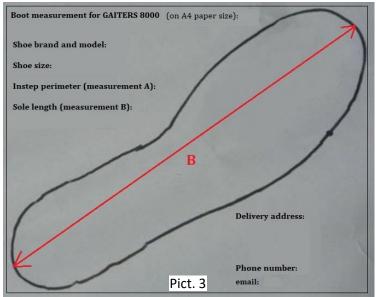

- Draw the boot sole outline on a paper (see pict. 1)
  Use sheet size A4.
  When the sole can't fit to one page, use 2 sheets of A4.
- 2) Measure the <u>instep perimeter (A)</u> of your boot (see pict. 1 and pict. 2)
- 3) Measure the sole length (B) on the sole drawing (see pict. 3)

## 4) Add the following data to the drawing:

- Shoe brand and model
- Shoe size
- Instep perimeter (A)
- Sole length (B)
- Delivery address including your mobile phone and email

## 5) Scan this drawing with all data (pict. 3) into <u>PDF file (scale 1:1)</u> and send your order by email to <u>info@sirjoseph.cz</u>

We don't accept photos (JPG, ...). We need an A4 sheet to be scanned into PDF file.