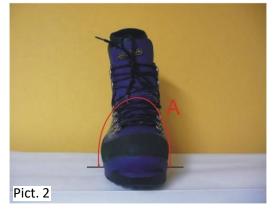

- Draw the boot sole outline on a paper (see pict. 1)
  Use sheet size A4.
  When the sole can't fit to one page, use 2 sheets of A4.
- 2) Measure the <u>instep perimeter (A)</u> of your boot (see pict. 1 and pict. 2)
- 3) Measure the sole length (B) on the sole drawing (see pict. 3)