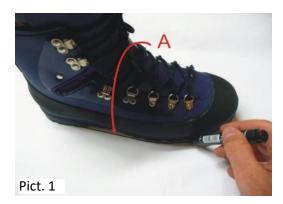

- Draw the boot sole outline on a paper (see pict. 1)
  Use sheet size A4.
  When the sole can't fit to one page, use 2 sheets of A4.
- 2) Measure the <u>instep perimeter (A)</u> of your boot (see pict. 1 and pict. 2)
- 3) Measure the sole length (B) on the sole drawing (see pict. 3)